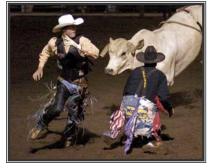

# Members' Gallery

Can You See Me Now? Allison Hiebert

300 ppi JPEG, no larger than 5"x 5".

Bathing Beauties Lisa Rutherford

*Bodie* Gabi Rea

White On White
Dorothy Cunningham

After The Ride Kish Doyle

U P Sunrise Jim Smart

Chantel Bruce Bonnett

*Chicago* Mike Harmon

Amber Waves Of Grain Jerry Reece

*Tidy Tips* Phil Burdick

Sunset Palms Fred Mandabach

Tranquility
Dan Shorey