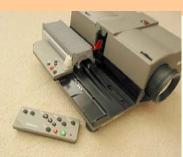

## Rollei Dual 66P

# Medium Format and 35mm Slide Projector

#### **Features**

- Easily converts from 6 x 6cm slides to 35mm slides
- Automatically swaps bulbs in event of burn-out during shows
  - Capable of professional-quality audio/visual shows

#### **Includes**

- 150 mm 3.5 Heidosmat Lens
  - (3) 6 x 6cm slide trays
    - (4) 35mm slide trays
      - extra (3<sup>rd</sup>) bulb
      - extra (2) fuses

Currently selling for \$2,158 at B&H Photo without extra trays, bulbs, etc.